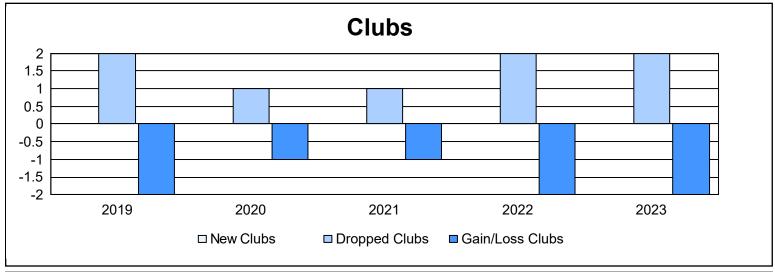

District 14 P

As of June 2023 Cumulative

| Year      | New<br>Clubs | Dropped<br>Clubs | Gain/<br>Loss<br>Clubs | New<br>Members | Charter<br>Members | Reinstate<br>Members | Transfer<br>Members | Total<br>Member<br>Added | Total<br>Members<br>Dropped | Gain/<br>Loss<br>Members |
|-----------|--------------|------------------|------------------------|----------------|--------------------|----------------------|---------------------|--------------------------|-----------------------------|--------------------------|
| 2018-2019 | 0            | 2                | -2                     | 66             | 0                  | 4                    | 15                  | 85                       | 137                         | -52                      |
| 2019-2020 | 0            | 1                | -1                     | 50             | 0                  | 4                    | 6                   | 60                       | 140                         | -80                      |
| 2020-2021 | 0            | 1                | -1                     | 51             | 0                  | 1                    | 2                   | 54                       | 101                         | -47                      |
| 2021-2022 | 0            | 2                | -2                     | 74             | 0                  | 3                    | 1                   | 78                       | 123                         | -45                      |
| 2022-2023 | 0            | 2                | -2                     | 63             | 0                  | 3                    | 6                   | 72                       | 92                          | -20                      |
| Average   | 0            | 2                | -2                     | 61             | 0                  | 3                    | 6                   | 70                       | 119                         | -49                      |