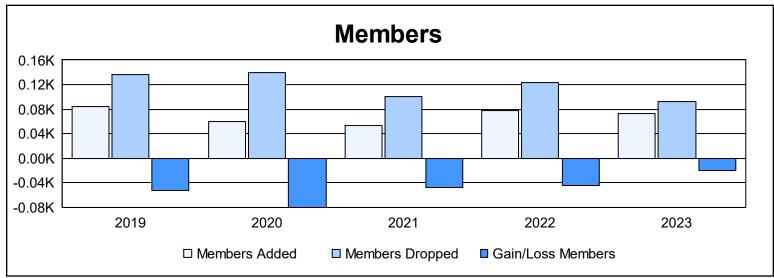

District 14 P

As of June 2023 Cumulative

| Year      | New<br>Clubs | Dropped<br>Clubs | Gain/<br>Loss<br>Clubs | New<br>Members | Charter<br>Members | Reinstate<br>Members | Transfer<br>Members | Total<br>Member<br>Added | Total<br>Members<br>Dropped | Gain/<br>Loss<br>Members |
|-----------|--------------|------------------|------------------------|----------------|--------------------|----------------------|---------------------|--------------------------|-----------------------------|--------------------------|
| 2018-2019 | 0            | 2                | -2                     | 66             | 0                  | 4                    | 15                  | 85                       | 137                         | -52                      |
| 2019-2020 | 0            | 1                | -1                     | 50             | 0                  | 4                    | 6                   | 60                       | 140                         | -80                      |
| 2020-2021 | 0            | 1                | -1                     | 51             | 0                  | 1                    | 2                   | 54                       | 101                         | -47                      |
| 2021-2022 | 0            | 2                | -2                     | 74             | 0                  | 3                    | 1                   | 78                       | 123                         | -45                      |
| 2022-2023 | 0            | 2                | -2                     | 63             | 0                  | 3                    | 6                   | 72                       | 92                          | -20                      |
| Average   | 0            | 2                | -2                     | 61             | 0                  | 3                    | 6                   | 70                       | 119                         | -49                      |